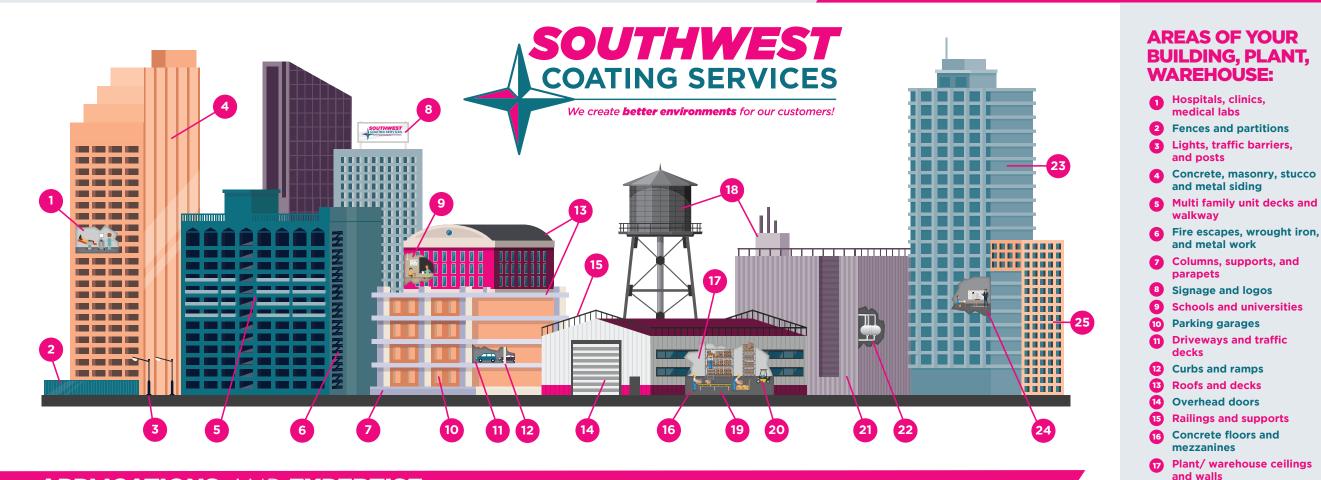

# **SOUTHWEST COATING SERVICES** offers solutions by the "Facility-Full."

Just look at all the areas and surfaces of your property where **SOUTHWEST** has you covered!

## CALL US TODAY, so we can show you the Southwest difference! (708) 229-9469

See us in action on our new YouTube Channel! >> YouTube.com-Southwest Coating Services

25 Window mullions and lintels

Office interiors, corridors, atriums, and stairwells

**18** Storage tanks and towers

20 Machines and equipment

Cold storage and food

22 Pipe galleries, boiler rooms

aisle wavs

processing

23 Expansion joints

Warehouse/ plant floor

19

21