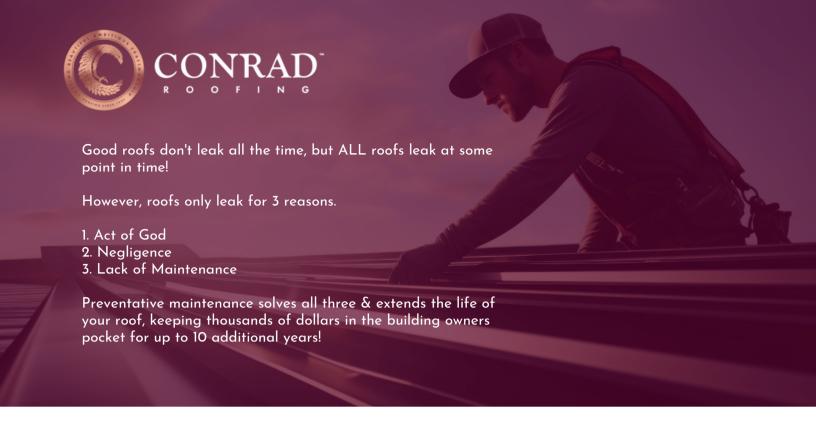

# THE LIFE OF A ROOF: EXPLAINED

**5-9 YEARS** 

REPAIR & MAINTENANCE RESTORE REPOOF

A B C D F

**HEALTHY ROOF** 

10-14 YEARS

15+ YEARS

Up to 10-20 years with required maintenance

WINDOW OF RESTORABILITY

2-4 YEARS

2/3 years prior to roof failure

0-2 YEARS

**REPLACE** 

Roof has reached the end of its usable life