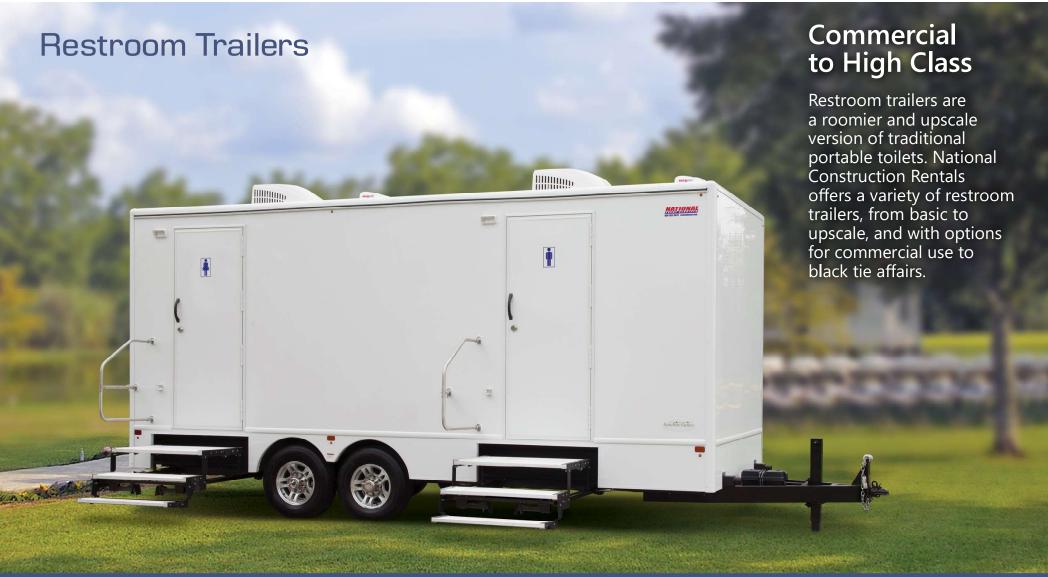

### **Climate Controlled**

Our restroom trailers come equipped with all the comforts of home ... heat for cold weather climates, air cooled for warmer weather.

# **Upscale Experience**

All National restrooms trailers offer well-lit interiors. While some are basic, others offer an upscale and first class atmosphere for special occasions.

# **Spacious & Private**

Each restroom trailer has interior lighting, spacious stalls and urinals. Our higher-end models include dual sinks, vanity mirrors and more.

2-Station Restroom Trailer Elegance & Style

8-Station Restroom Trailer More Elegance & Style

- Flushing Toilets
- Heating & Air Conditioning
- Hot/Cold Fresh-Water Faucets
- Soap Dispensers, Seat Covers
- Vanity Mirrors
- Stainless Steel Sinks
- Stereo Sound System (8-Station only)