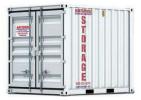

# Mobile Storage

10' Storage Container Got Stuff? Get Storage.

Economical 10' wide x 10' deep interior

**20' Storage Container** More Stuff? More Storage.

Spacious 10' wide x 20' deep interior

**40' Storage Container** Big Project? Big Storage.

Extra spacious 10' wide x 40' deep interior with double-sided entry