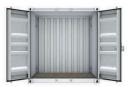

# Strength

Constructed of weather-resistant 14-gauge steel, our storage container are built to survive nearly anything Mother Nature dishes out.

# Safety

With the convenience of ground level access and non-slip wood flooring, loading and unloading of equipment