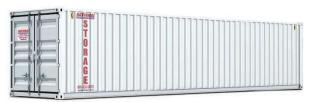

# Mobile Storage

10' Storage Container Got Stuff? Get Storage.

Economical 10' wide x 10' deep interior

**20' Storage Container** More Stuff? More Storage.

Spacious 10' wide x 20' deep interior

**40' Storage Container** Big Project? Big Storage.

Extra spacious 10' wide x 40' deep interior with double-sided entry