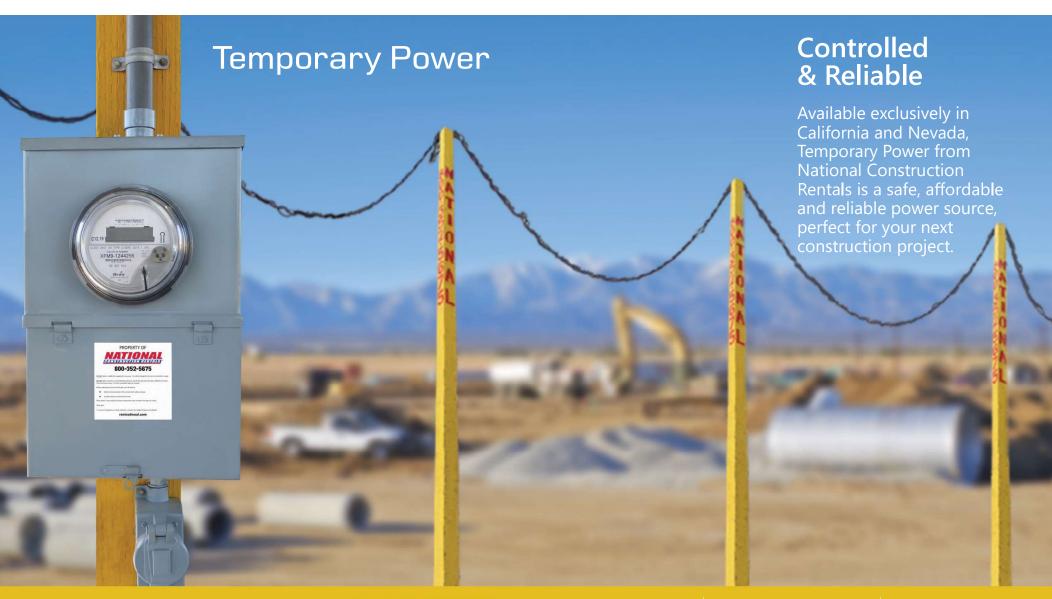

# **Experience**

National's power technicians are experts in the installation of overhead and underground systems, and a variety of options.

# **Options**

National is adept with single and 3-phase systems, loop systems, telephone wiring, commercial stand up cabinets, and more.

# Savings

Under the right scenario, temporary power is a smart and low-cost alternative to other options on the market today.