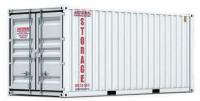

# Mobile Storage

10' Storage Container Got Stuff? Get Storage.

Economical 10' wide x 10' deep interior

**20' Storage Container** More Stuff? More Storage.

Spacious 10' wide x 20' deep interior

**40' Storage Container** Big Project? Big Storage.