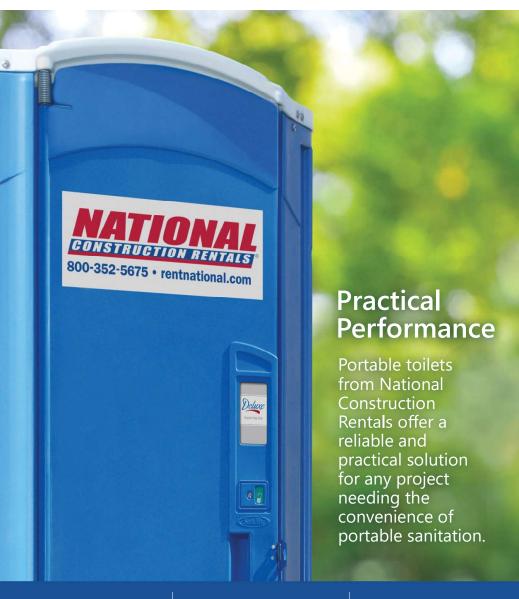

# **Portable Toilets**

#### **PORTABLE TOILETS**

Regular Unit Toilet & Urinal

Deluxe Unit Toilet, Urinal, Hands-Free Sink

Deluxe Plus Unit

Containment Pan Add Extra Protection

Hand Sanitizer Add More Convenience