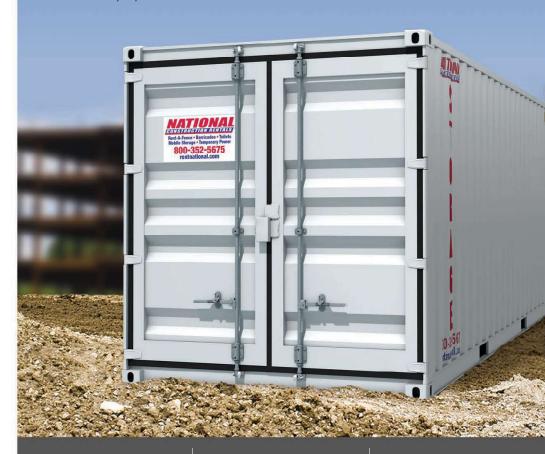

# Mobile Storage

10' Storage Container Got Stuff? Get Storage.

Economical 10' wide x 10' deep interior

**20' Storage Container** More Stuff? More Storage.

Spacious 10' wide x 20' deep interior

**40' Storage Container** Big Project? Big Storage.

Extra spacious 10' wide x 40' deep interior with double-sided entry

# **Smart Storage**

Mobile Storage Containers from National Construction Rentals are a safe, secure storage solution for valuable tools, equipment and materials.