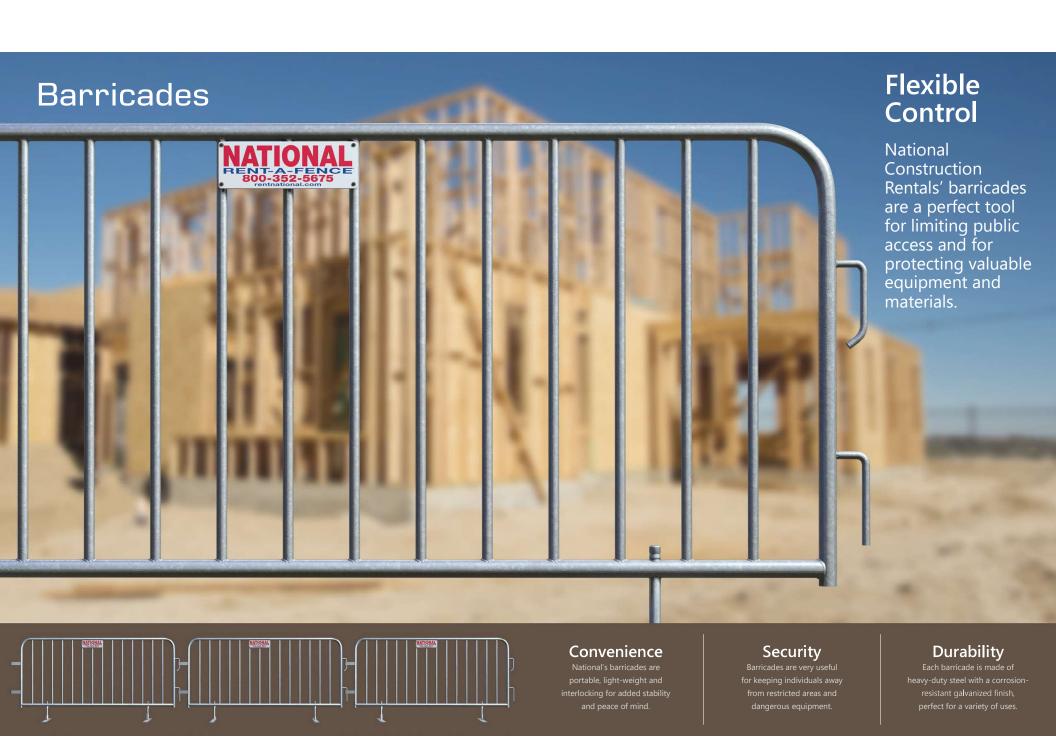

# Security

Temporary fence creates an economical and secure barrier against trespassers and for those wanting to limit public access.

# Savings

Rent-A-Fence can be installed quickly and at a fraction of the cost most other fence alternatives charge.

# **Options**

Whether you require in-ground posts, panels with stands, top rail, windscreen, gates

# Temporary Fence

Chain Link Fencing
Affordable Security

Panel Fencing
Ease of Use

Windscreen
Privacy & Protection

Swing and Slide Gates
Added Convenience

#### **FENCE OPTIONS**

**Top Rail** Added Strength

Rail Tension Wire
rength Prevents Damage

Barbed Wire Added Security

Redhead Posts Long-Term Stability

Sand Bags Short-Term Stability