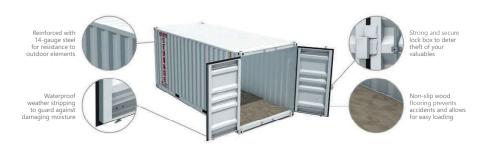

# Strength

Constructed of weather-resistant 14-gauge steel, our storage container are built to survive nearly anything Mother Nature dishes out.

# Safety

With the convenience of ground level access and non-slip wood flooring, loading and unloading of equipment

# Security

Whether your needs require a 10', 20' or 40' unit, each mobile storage container comes equipped with a robust, secure lock box to deter theft.

- Transformer Installations
- Permitting Services
- Loop Systems
- Power Poles Up to 30 ft.
- Underground & Overhead Installs
- Spider Box Installations
- 3-Phase Equipment
- Planning Consultations