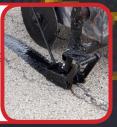

## **CRACK SEALING & JOINT FILLING**

- ⚠Our Hot Rubberized Crack
  Sealing eliminates gravel base
  saturaton
- Prevents moisture from penetratin the pavement causing larger cracks/potholes. We attack the issues before they become a liability.