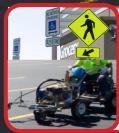

# TRAFFIC SIGNS & PAVEMENT MARKINGS

- ⚠ Striping, Speed Bumps, Car Stops, and Traffic Signs ensure your lot meets regulations and ADA requirements, enhances curb-appeal, and helps control pedestrian and vehicle traffic
- Maximize number of cars you can safely accomodate