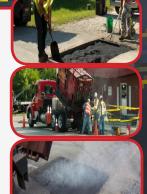

### **ASPHALT PATCHING**

- ♠Patching repairs parking lot potholes. Potholes occur when cracks increase in size and asphalt breaks off into smaller pieces.
- Hot patching is best suited for areas that require lots of asphalt.
- Infrared patching uses the existing asphalt to repair the hole; is seamless, takes little time, and is very cost-effective

### **SNOW REMOVAL**

- Snow plowing, hauling, shoveling, ice control, and sidewalk clearing
- Our trucks are equipped to plow any size lot.

**PAVEMENT SOLUTIONS, LLC** 

**515 W. COLFAX ST., PALATINE, 60067** 