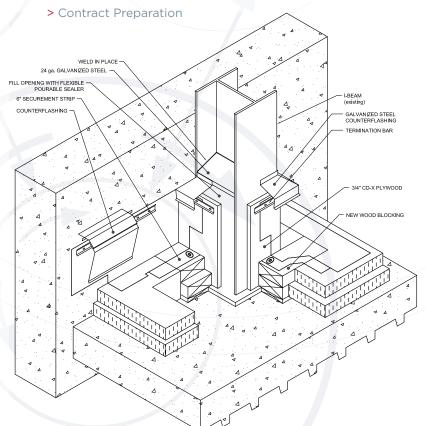

## LOW-SLOPE & STEEP-SLOPE ROOF SYSTEMS

- > Built-Up Roof (Asphalt, Coal Tar)
- > Single Ply Membranes (EPDM, TPO, PVC)
- > Modified Bitumen (SBS, APP)
- > Structural Metal Panel
- > Spray Polyurethane Foam
- > Green/Vegetative Roofing
- > Plaza Decks
- > Composition Shingle
- > Wood Shake/Wood Shingle
- > Slate
- > Clay/Concrete Tile
- > Asbestos Tile
- > Architectural & Structural Metal Panel

#### **WALL SYSTEMS**

- > Aluminum /Vinyl Siding
- > Masonry Brick/Block
- > Exterior Insulating/ Finishing Systems (EIFS)
- > Metal Panel
- > Windows
- > Stucco
- > Curtain Walls
- > Manufactured Stone
- > Pre-Cast Panels